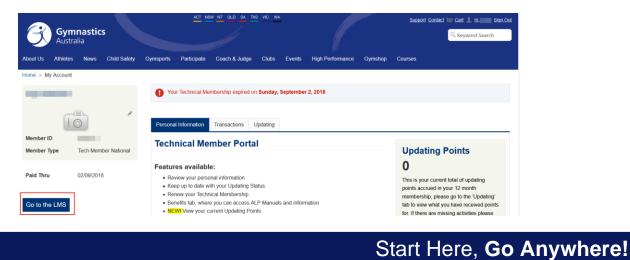

### Step 2: Click the "Go to Flex (LMS)" button

3.

Your Name Link

The Go To Flex (LMS) button is located to the left of the screen.

Gymnastics New South Wales The Flex Learning Management System will open in a new tab on your browser. <u>More information about using the LMS</u>.